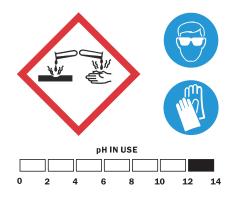

#### HEALTH + SAFETY

EYES: Rinse splashes to eyes, wash with water immediately.

PPE: Wear protective gloves, (Alkaline resistant). If splashes are likely to occur, wear glasses.

For full Health & Safety information, refer to the Safety Data Sheet.