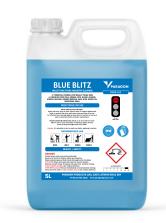

# **BLUE BLITZ**

## MULTI-TASK INDUSTRY CLEANER

POWERFUL FORMULA FOR TOUGH JOBS.
RAPIDLY DISSOLVES GREASE, CARBON RESIDUE, DIESEL OIL, INDUSTRIAL SOILING, STARCH, MILDEW.

### PACK SIZES