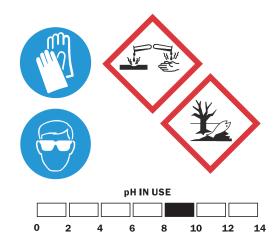

# **HEALTH + SAFETY**

Keep out of reach of children.

**EYES:** Rinse splashes to eyes, wash with water immediately.

PPE: Wear protective gloves. If splashes are likely to occur, wear glasses.

For full Health & Saftey information, refer to the Safety Data Sheet.